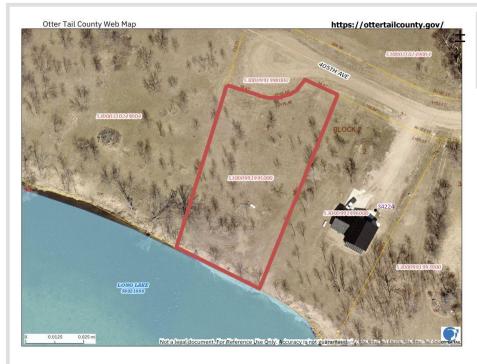

# \$129,000

1.12 Acres Raw Land

xxxxx 405th Avenue Richville MN 56576

Waterfront: Long Lake (56021000)

Status: Active

## **Description:**

Welcome to the sun-soaked shores of Long Lake! This 1.12 acre parcel is level with ideal elevation. Positioned on the North shore, you'll find expansive water views and gorgeous afternoon sun. Whether you're ready to build your lake home or looking for a place to park your camper, this lot has potential to realize your dreams! Long Lake is just minutes from Ottertail city, making for a perfect summer getaway. Sportsmen can enjoy their days fishing for bluegills, bass, pike, and walleye (DNR stocked walleye in 2016, 2018, 2022, and 2024). Find your quiet slice of paradise at the end of a quiet country road!

### Additional Details:

| Lot Acres              | 1.12    |
|------------------------|---------|
| Lot Dimensions         | 150x306 |
| School District        | 549     |
| Taxes                  | \$960   |
| Taxes with Assessments | \$960   |
| Tax Year               | 2024    |