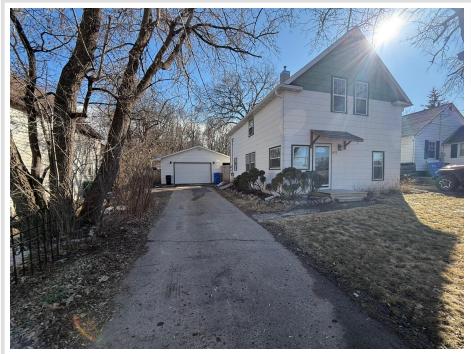

#### **Description:**

Charming Historic Home in the Heart of Detroit Lakes!

Step into a beautifully preserved piece of history with timeless updates! This pristine home boasts 9-foot ceilings throughout, creating an airy and spacious feel. With four bedrooms (all with closets), one full bathroom, and two inviting living rooms, every inch of space is thoughtfully utilized.

Located in the heart of Detroit Lakes, this home is just steps from fantastic restaurants, shops, and local attractions. Enjoy peace of mind with a newer boiler, water heater, and water softener, ensuring modern comfort and efficiency. Step outside to a large fenced-in backyard—perfect for entertaining or relaxing—plus a spacious detached garage offering extra storage and convenience.

## Additional Details:

| Year Built             | 1910     |
|------------------------|----------|
| Lot Acres              | 0.17     |
| Lot Dimensions         | 49 x 150 |
| Garage Stalls          | 2        |
| School District        | 22       |
| Taxes                  | \$1,556  |
| Taxes with Assessments | \$1,556  |
| Tax Year               | 2024     |
|                        |          |

#### Additional Features:

Basement: Full Fuel: Other Garage: 2 Heat: Boiler Sewer: City Sewer/Connected Water: City Water/Connected Air Conditioning: Window Unit(s)