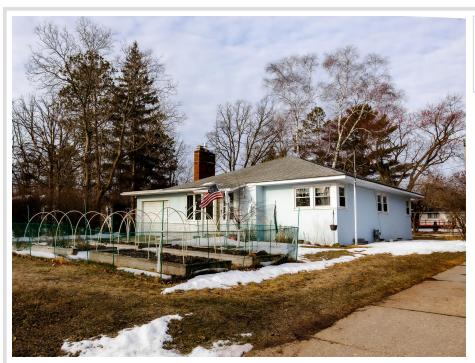

MLS 6691402 Residential

\$250,000

1,752 sq ft 3 bedrooms 2 baths

2415 Birchmont Drive Bemidji MN 56601

Status: Pending

## **Description:**

Location, location, location is what this quaint 3 bedroom, 2 bath home offers. It sits right across from Cameron Park with a view of Lake Bemidji from the upstairs living room. Most all the important updates have been tastefully completed. A completely new kitchen draws a lot of natural light, and newer appliances and cupboards makes it a great place to gather and start your day. Both the main floor level and the lower level have been completely painted, leaving it feeling fresh and clean. Both levels have mostly new flooring. Almost all the costly repairs have been completed. There's a new roof on both the garage and the house in 2021 and a new natural gas furnace in 2020. A new sewer line from the house to the city sewer and a new radon mitigation system have been installed so you can enjoy worry free living. Other small updates include new light fixtures in the basement and undercounter lighting in the kitchen. A list of all updates will be available for viewing when looking at your new home. The pool table and the piano will be staying with the home. All you need to do is just move in and enjoy!