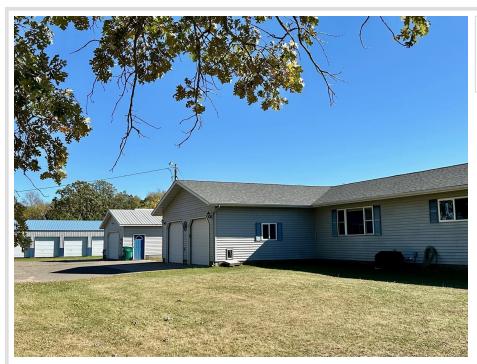

## **Description:**

Enjoy one level country living with storage galore in this exceptionally well-maintained home on 11 beautiful acres. Hardwood floors, custom woodwork, thoughtful floor plan, fireplace in great room, 3-season porch and a spa style primary bedroom are just a few of the special features. Comfortable living with an open floor plan, large windows to enjoy the view of wooded acreage and to watch the wildlife. Two complete bedroom suites, one at each end of the home while a third bedroom that was used as a craft room/office. No internal stairs in this home; there is a cement ramp walkway that leads to the full unfinished basement / storage area/ workshop. If storage is important, this property has it all: An attached 896 sq ft insulated garage, a detached 26 x 44 insulated & heated garage/shop, a 30 x 80 pole barn, a 20 x 24 detached garage plus a 18x 24 shed. This is one level living at its finest. The 11 acre lot split has been approved by the county and will be completed upon an accepted PA. Taxes reflect the full 40 acres. Seller is anxious to sell!