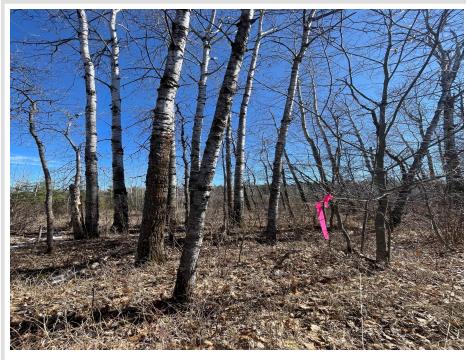

#### **Description:**

6 plus acres available south of Bemidji, an awesome location. This parcel has been surveyed and is across from state land which makes it inviting for hunters and 4 wheelers looking to explore nature. Not too far away is the Paul Bunyan State Trail for cyclists, snowmobiling and hiking enthusiasts! Come and walk this desirable location.