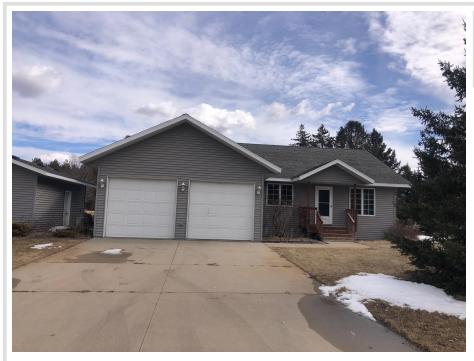

MLS 6691706 Residential

# \$289,900

2,632 sq ft 4 bedrooms 3 baths

1402 6th St Wadena MN 56482

Status: Pending

## **Description:**

Incredible 4 bed 3 bath Home Built in 2005. Granite countertops, new flooring, extra heated garage too. Home Boasts Master bath, main floor laundry, Hugh family room, large deck for entertaining.