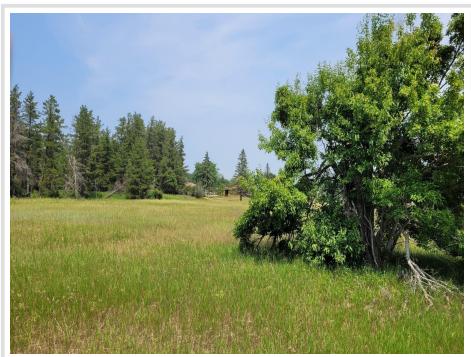

MLS 6691753 Land

\$16,000

1.43 Acres Raw Land

Tbd\* Golf View Drive Pine River MN 56474

Status: Pending

## **Description:**

ALDER ASH ADDITION LOT 1-THIS PRIME 1.43 ACRE PARCEL HAS EXCELLENT DEVELOPMENT POTENTIAL FOR SINGLE FAMILY OR TOWNHOME SITES. ELECTRIC/PHONE ARE AVAILABLE WITH GOOD BLACKTOP ACCESS AND CLOSE PROXIMITY TO CITY AMENITIES.