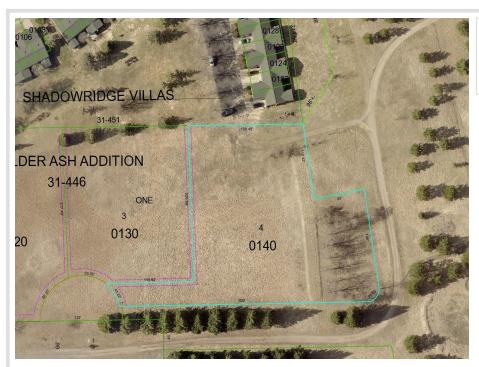

## Description:

ALDER ASH ADDITION LOT 4-THIS PRIME 1.6 ACRE PARCEL HAS EXCELLENT DEVELOPMENT POTENTIAL FOR SINGLE FAMILY OR TOWNHOME SITES. ELECTRIC/PHONE ARE AVAILABLE WITH GOOD BLACKTOP ACCESS AND CLOSE PROXIMITY TO CITY AMENITIES.

## **Additional Details:**

Lot Acres 1.6

Lot Dimensions 41x140x226x189x110x85x145x403

School District 2174
Taxes \$50
Taxes with Assessments \$50
Tax Year 2025