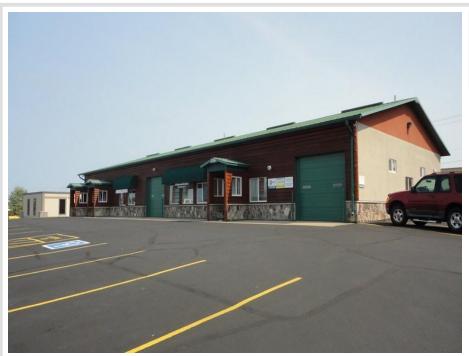

## **Description:**

Don't miss out on the chance to own this commercial building featuring 6 fully leased units, along with a home situated just to the south, right along the bike trail. Enjoy the best of both worlds: city living out your front door with all the amenities the town has to offer, and wildlife right off your back deck overlooking the trail.

The home has partial drywall, a solid block foundation, and steel beam updates. Originally built by the first and only owners, this property has been meticulously cared for. The commercial space was thoughtfully designed, and the home was brought in to complement the business setting.

This well-maintained property is a rare find — ideal for investors or anyone seeking a mix of business and residential living.