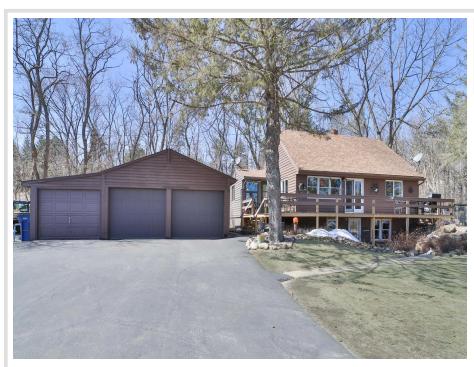

## **Description:**

Discover your dream retreat in this delightful three-bedroom, two-bath Little Falls home that rests on 1.3 acres with 300+ feet of Mississippi river frontage right across the road! You will enjoy the stunning views from the main level and off of the large deck overlooking the river. This property also features two kitchens, hardwood floors, and a walkout basement! The three-car detached garage offers ample storage for your vehicles, toys, and hobbies. Outside, you will enjoy the paved driveway, a garden, sheds, and plenty of room to make this property your own. This charming home is a rare find, don't miss out! Schedule Your Showing Today!

## **Additional Details:**

Year Built 1960 Lot Acres 1.3

Lot Dimensions 327x155x324x166

Garage Stalls 3
School District 482
Taxes \$1,658
Taxes with Assessments \$1,658
Tax Year 2024