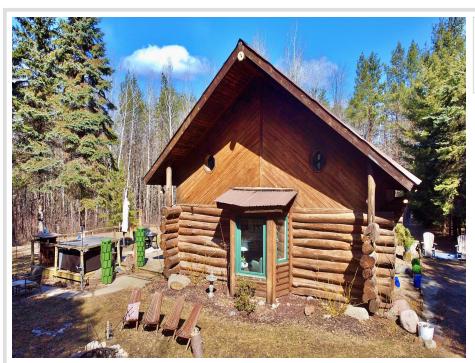

## **Description:**

Welcome to your very own "Cabin in the Woods!" This well maintained 3 bed 2 bath authentic log-cabin home with detached 2-car garage is nestled into a majestic Northwoods setting. Surrounded by close to 10 acres of privacy and nature! Behind the rustic appeal, there are also convenient "Smart Home" features to enhance comfort & efficiency: 2 thermostat controlled (heat & AC) mini-split units and electric vehicle rapid charger (located in the 24x36 garage). Several other updates to admire are the new kitchen & bathroom, on-demand water heater, LG all-in-one W/D, and new carpet on the main floor. The two main floor bedrooms, full bath and laundry closet offer one-level-living with an oversized third bedroom, 1/2 bath and flex-space on the loft level. Open log beam vaulted ceilings and free standing gas fireplace add to the overall appeal of this cabin. Upper & lower decks, hot tub and picnic area provide an enjoyable outdoor environment. Don't forget to check out the chicken coop w/fenced run area and many trails winding throughout the property. With Mille Lacs Lake just minutes away, you can enjoy this beautiful location and recreational fun all year round. Sold turn-key with furnishings & basic tools in the shed included for the new owner.

## Additional Details:

Year Built 1993 Lot Acres 9.98

Lot Dimensions 480x528x463x392x991

Garage Stalls 2
School District 181
Taxes \$1,506
Taxes with Assessments \$1,506
Tax Year 2024