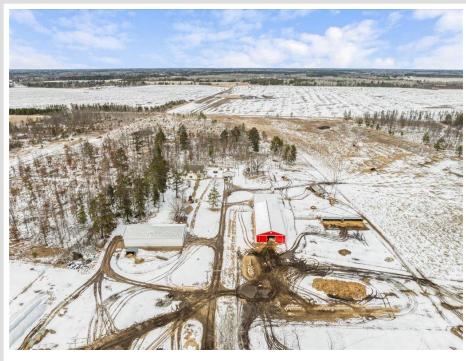

## **Description:**

Proud to introduce "The Sebeka Hobby Farm". This turn key hobby farm is a farmer's dream- situated right between Sebeka and Nimrod. Passion and pride boast throughout, with multiple fenced in pens and pastures set up for cattle, sheep, or horses. Along with an oversized livestock barn with ample space. Enjoy the warmth in the heated shop and cold storage on the back side. Throughout the land you will find healthy timber along with cropland and the Red Eye River running through the property. As well as a pole shed for equipment storage. The charming farmhouse features 4 bedrooms and 1 bath and an enclosed porch. With many new updates throughout, such as windows, roof and siding. This farm is ready for livestock and its next owner to continue the Legacy.