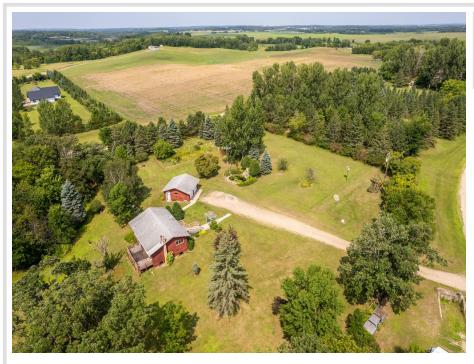

### **Description:**

5.21 ACRES JUST OFF SOUTH SHORE DRIVE, DETROIT LAKES. This home offers a great opportunity to own acreage close to town surrounded by trees. Ready for a refresh, opportunity to build equity due to the size of the lot and location to town. 3bedroom/2bath home with 2,080 sq ft, 1,559 finished allowing for a customized lower level to suit buyers needs. Previous owner loved to garden as is seen while walking the property and the quaint garden shed. Fall in love with the excellent setting, mature trees, garden shed, coy pond and lots of yard!

#### Additional Details:

| Year Built             | 1976    |
|------------------------|---------|
| Lot Acres              | 5.21    |
| Lot Dimensions         | irr     |
| Garage Stalls          | 2       |
| School District        | 22      |
| Taxes                  | \$1,430 |
| Taxes with Assessments | \$1,510 |
| Tax Year               | 2024    |