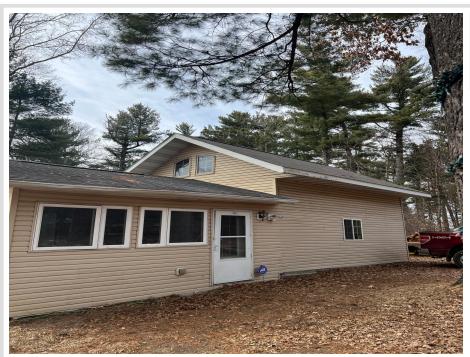

MLS 6692479 Residential

\$100,000

744 sq ft 1 bedrooms 1 baths

33091 Gumwood Lane Motley MN 56466

Status: Pending

## **Description:**

Looking for a little place to hang out, relax and have a good time...This little year round cabin fits the bill! Located on over a half acre, this property has two outside electrical hookups for friends & family to bring their campers & Ice Castles! Two large carports offer protection for all your toys! This property is nestled right in the heart of some of Minnesota's best lakes! Shamineau Lake, Crooked Lake, Fish Trap Lake & Lake Alexander! Come check this place out!