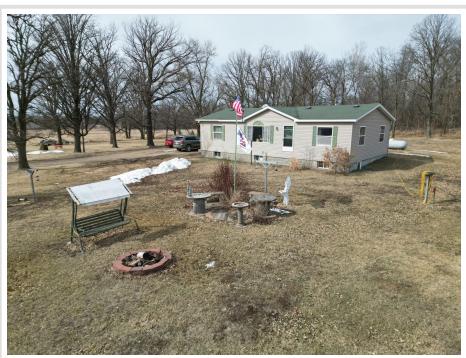

MLS 6692581 Residential

\$249,900

1,844 sq ft

4 bedrooms

2 baths

6699 State 64 Staples MN 56479

Status: Active

## **Description:**

MOTIVATED SELLER! Country living yet close to shopping and entertainment! 4+ bedroom(1 room no egress window) 2 full bath home. Situated on beautiful 10 acres of land. Situated on a hilltop with a beautiful view, this property has many possibilities add a huge garage/shop that is heated and finished for a multitude of purposes.