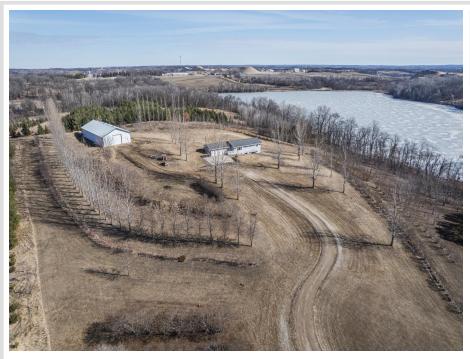

### **Description:**

7 ACRES WITH LAKEVIEW AND ABUNDANT WILDLIFE. Bordered with trees and perched perfectly atop a gentle hill to take in the beautiful lakeview and refreshing lake breezes, sits this 4 bedroom, 3 bath home complete with walk-out family room, attached garage and a massive 40'x120' shop which offers a finished/heated workshop and office space (plumbed for bath). Comfortable, bright, open layout, main floor laundry & large yard--a great place to call home.