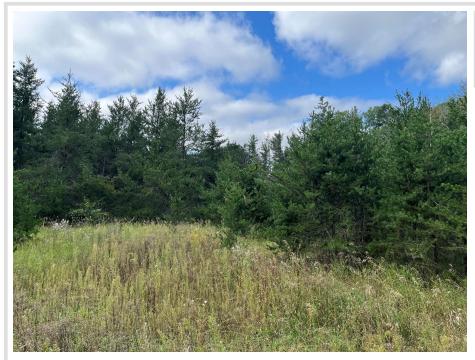

## **Description:**

Tract D is a 2.41 acre level lot that is completely pine studded. The privacy will be excellent and pines breath taking. Don't delay in tying this beautiful lot up before someone else does. See supplements for satellite view.