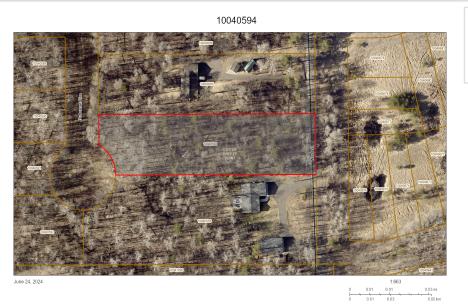

## **Description:**

This 1.12-acre building lot is located in the heart of lake country in Breezy Point. Situated on a paved street, the lot is heavily wooded, offering privacy and a serene setting. Spectrum internet, natural gas, and electricity are available, making it a convenient location for your future home. Breezy Point is renowned for its stunning lakes, including Pelican Lake, Gull Lake, and Cross Lake, providing endless opportunities for boating, fishing, and water sports. The area also features several golf courses, parks, and recreational trails, ensuring year-round outdoor enjoyment. Don't miss the chance to build your dream home in this beautiful and vibrant community.

### Additional Details:

| Lot Acres              | 1.12       |
|------------------------|------------|
| Lot Dimensions         | 1.12 acres |
| School District        | 186        |
| Taxes                  | \$134      |
| Taxes with Assessments | \$134      |
| Tax Year               | 2024       |

### **Driving Directions:**

From County rd 11 in Breezy Point: North on West Street approximately 4 blocks to sign and property on left.

Listed By: Gallery of Homes

Affinity Real Estate Inc. participates in the Regional Multiple Listing Service of Minnesota, Inc Broker Reciprocity (sm) program, allowing us to display other broker's listings on our website. All properties are subject to prior sale, change or withdrawal.