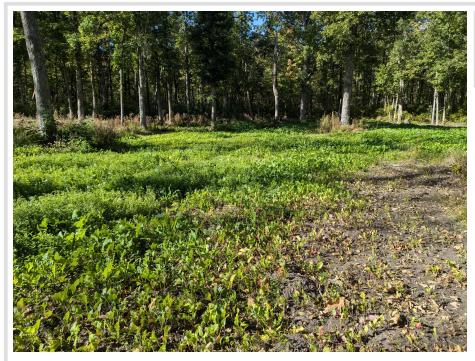

## **Description:**

Longville: 19.53 heavily wooded acres, predominantly Large, Old Growth White Oaks, Maples, Basswood and Black Ash, with a few Balsam and Spruce mixed in! Located 8 miles south of Longville near the "Old Grade!" Surrounded by 1000's of acres of Public Recreational Lands and next to the Grant in Aid Snowmobile trail between Longville and Crosslake. Property has been enhanced with meandering trails, food plots and 2 quality built, elevated/enclosed Deer Stands. Approx 638 feet of frontage on Cass County 47, with a couple accesses into the property for your vehicles or ATV's.