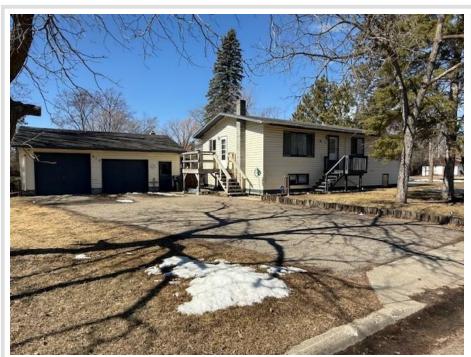

MLS 6693144 Residential

\$219,900

2,268 sq ft 4 bedrooms 2 baths

917 Maurice Avenue Bemidji MN 56601

Status: Active

## **Description:**

Don't miss this beautifully updated 4-bedroom, 2-bath home situated on a spacious corner lot in the heart of Bemidji! With ample living space, a generously sized pantry, and stylishly updated bathrooms and kitchen, this home is both functional and inviting. Outside, you'll find a 30'x26' detached two-stall garage and a fenced-in backyard—perfect for privacy and outdoor enjoyment. A fantastic opportunity for comfortable in-town living!

## **Additional Details:**

Year Built 1980 Lot Acres 0.26 75x140 Lot Dimensions Garage Stalls School District 31 Taxes \$2,392 Taxes with Assessments \$2.392 2023 Tax Year