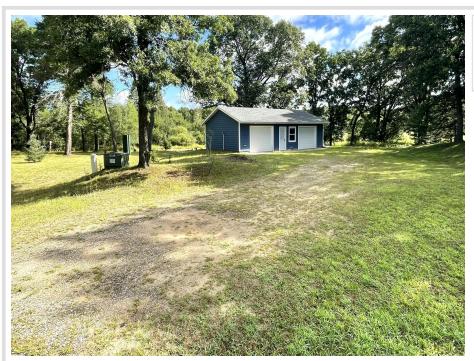

## **Description:**

Great location in Baxter! Property is centrally located in the heart of the Lakes Area. This is an opportunity to build a home with an existing 38x24 garage sitting on a beautiful 1.28 acre double lot.

The scenery in the back yard is filled with wildlife and a water view that is picturess! It would be so relaxing sitting on a deck once a new home was built to sit and relax after a long day at work or play!

Not wanting to build, you have a great open space floor plan in the garage for storing all your toys and belongings saving you hundreds in storage fees!

Don't miss an oppurtunity to own this property.