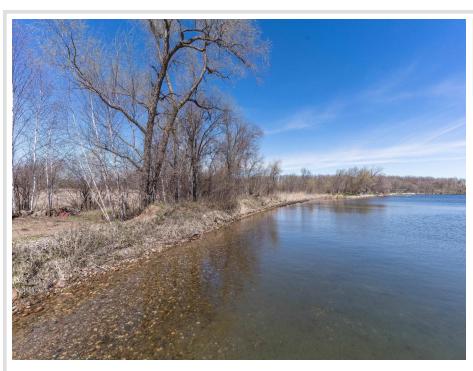

## **Description:**

Crystal clear Pickerel Lake! Pickerel is one the most sought after lakes in Otter Tail County. It offers clarity at times in excess of 30 feet. This large 6+ acre lot has about 174 feet of level sandy frontage. There is a large building site allowing you to have a panoramic view of the lake and area. Pickerel offers excellent swimming, recreation and fishing.