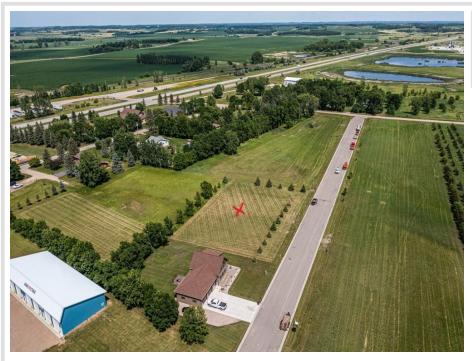

## **Description:**

Located a few blocks off of Hwy 10 sits this .83 acre level lot. Nice trees already planted around perimeter of lots. Great location for your dream home. NO COVENANTS!

## **Additional Details:**

Lot Acres0.83Lot Dimensions240x148School District2889Taxes\$2,834Taxes with Assessments\$3,406Tax Year2024