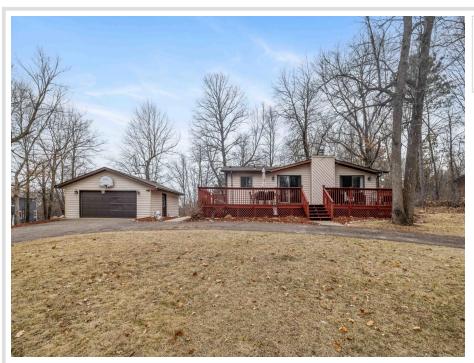

MLS 6693535 Residential

\$350,000

1,935 sq ft 3 bedrooms 2 baths

16137 Ahrens Hill Road Brainerd MN 56401

Status: Active

## **Description:**

Wonderful, quiet neighborhood on the outskirts of town. 3-bedroom 2 bath remodeled home with a new kitchen; quartz counters, tiled backsplash, added custom storage. The main floor bathroom was also renovated with granite, tiled flooring, new ceiling and insulation. The wrap around deck was recently stained and is the perfect place to sit to enjoy the peacefulness of the location.

The home boasts two main floor bedrooms, and an additional bedroom in the walkout lower level, and expansive family room. Beautiful landscaping, privacy, convenience, and an absolutely charming home - this is the perfect property to enjoy your morning coffee listening to the birds chirping from the deck!