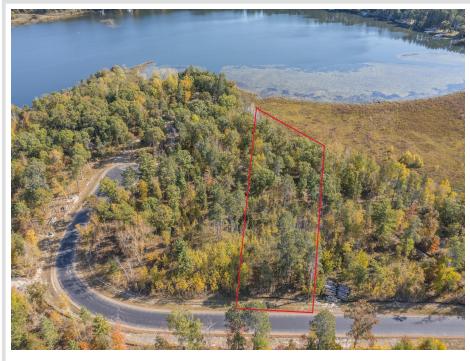

### **Description:**

Welcome to WOODSHIRE on CLARK LAKE! The Woodshire development is one of the newest and finest lakeshore developments in the Nisswa area. Lot 3 is over 1.2 acres with 194' of lakefrontage, gentle elevation, undeveloped shoreline, and beautiful trees. Perrin Point is a private, blacktopped Cul-da sac road with no outlet, providing unique privacy and security. Located in the heart of the Nisswa Lakes Area, across the street from the Paul Bunyan Trail and just down the shoreline from the new Catalyst event center.

#### Additional Details:

| Lot Acres              | 1.24                  |
|------------------------|-----------------------|
| Lot Dimensions         | 194 x 332 x 152 x 483 |
| School District        | 181                   |
| Taxes                  | \$100                 |
| Taxes with Assessments | \$100                 |
| Tax Year               | 2024                  |