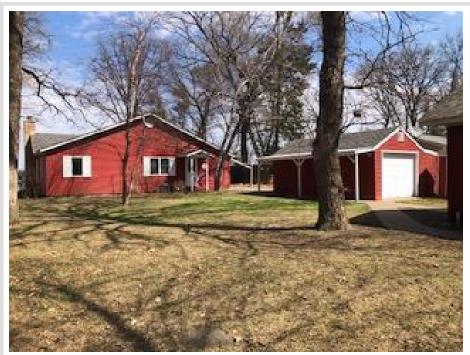

## **Description:**

Beautiful year roung living on Crow Wing Lake. Stunning views of the lake! This home includes 2 bedrooms and 2 baths. This home features a large livingroom with a fireplace. Enjoy the lake views from the enclosed porch. This home offers 2 garages, and a boat house all sitting on a 1/2 acre lot.

## **Additional Details:**

Year Built

 Lot Acres
 0.46

 Lot Dimensions
 100x321

 Garage Stalls
 4

 School District
 181

 Taxes
 \$3,468

 Taxes with Assessments
 \$3,468

## **Additional Features:**

Basement: Crawl Space Fuel: Propane Garage: 4 Heat: Forced Air Sewer: Private Sewer Water: Drilled Air Conditioning: Central Air