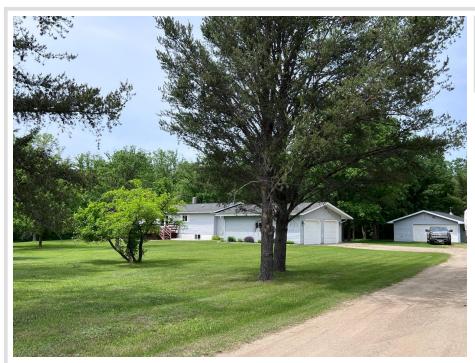

MLS 6693594 Residential

\$435,000

3,908 sq ft 3 bedrooms 2 baths

26762 474th Street Laporte MN 56461

Status: Active

## **Description:**

Country living south of Bemidji! You'll find immaculate & meticulously well-cared-for home nestled in 20+ acres of picturesque land with mature trees, offering tranquility and ample space for all your needs. The main floor has 3 bedrooms, 2 baths including a primary suite, as well both a cozy familyroom & living room, ideal for relaxation and entertaining. In the basement, you'll find a second family room with versatile space designed for fun with a pool table and leisure, whether you envision a home theater, game room, or a cozy gathering spot, this area accommodates it all. There is also an office area, fitness room or potential 4th bedroom. There are both attached & detached garages as well as pole building. This is great for extra toy storage for boats, ATV's etc. The expansive outdoor space is a haven for nature lovers and outdoor enthusiasts, close to the Paul Bunyan Bike Trail.

## **Additional Details:**

Year Built 1993 Lot Acres 23.8

Lot Dimensions 1800x667x875x225x975

Garage Stalls 4
School District 31
Taxes \$2,908
Taxes with Assessments \$2,908
Tax Year 2025