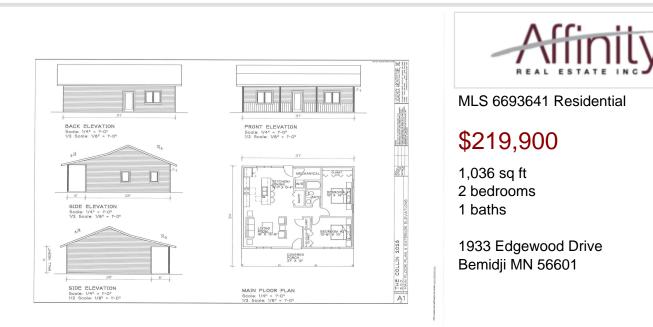

## **Description:**

Embrace the luxury of single-level living in this beautiful new construction home, thoughtfully crafted to meet modern needs. This residence features 2 generously sized bedrooms and a beautiful bathroom, boasting quality finishes. Enjoy the warmth of in-floor heating, the durability of solid core doors, and the energy efficiency of premium Marvin Windows—all complemented by the sleek LP SmartSide siding.

The spacious open-concept living area effortlessly connects to the kitchen, showcasing a sizable center island that offers comfortable seating for up to four guests. With ample closet space throughout, you'll find all the storage you need without compromising style.