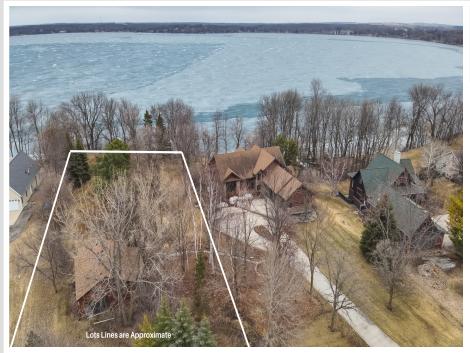

## **Description:**

Experience the magic of lakefront living on Big Cormorant Lake! This exceptional lot features 119 feet of shoreline and spans approximately ¾ of an acre, offering the perfect canvas for your dream home. Enjoy the convenience of an existing heated shop with in-floor electric heat, plus an attached greenhouse—perfect for gardening enthusiasts. Ideally situated between Detroit Lakes and the Fargo/Moorhead area for easy commutes. Don't miss this rare opportunity to make your lakefront dreams a reality and take part in the lake life activities!

## **Additional Details:**

Lot Acres 0.8

Lot Dimensions 85x330x119x304

School District 2889
Taxes \$2,640
Taxes with Assessments \$2,640
Tax Year 2024