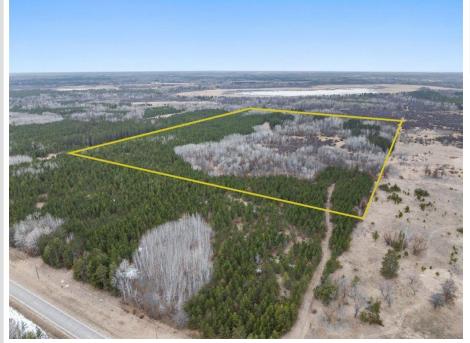

## **Description:**

Located in Wadena County just east of Menahga, awaits 60 turnkey acres of hunting land. This deer camp has many great features; from food plots, habitat improvements, and trails to a base camp. Throughout the property you will find many great transition areas from the hardwoods to some lower bedding areas, to the food plots. Mature oaks, birch and pines are present for timber. Both food plots are located on the edges of bedding areas. A pond that's surrounded by willows and dogwood. This mix of terrain creates an excellent habitat for mature deer to grow and thrive. Neighboring properties also have implemented QDM practices. Not only great deer hunting can be had but also grouse, turkey and bear. Property has a great trail system, and access roads from both the east and west property line. Situated off the road, tucked back and secluded, giving it an off the grid feel yet close to both Menagha and Sebeka. The south end Yager Lake WMA connects to the property, for additional hunting opportunities. Some deer stands will stay with the property. Your next deer camp awaits!