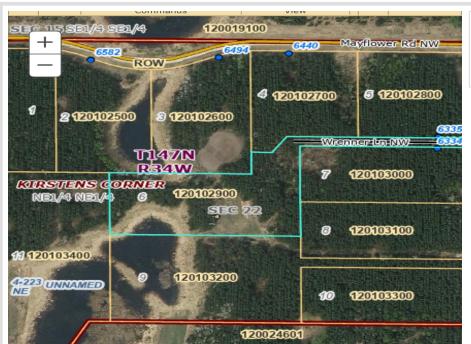

## **Additional Details:**

Year Built 2025 Lot Acres 3.1 Lot Dimensions 490x218

Garage Stalls 2 School District 31

Taxes (unreported) Taxes with Assessments (unreported) Tax Year 2025

## **Driving Directions:**

From Bemidji go west on Hwy 2. North on Eckles. Lt on Wrenner

Listed By: 218 Real Estate

Affinity Real Estate Inc. participates in the Regional Multiple Listing Service of Minnesota, Inc Broker Reciprocity (sm) program, allowing us to display other broker's listings on our website. All properties are subject to prior sale, change or withdrawal.