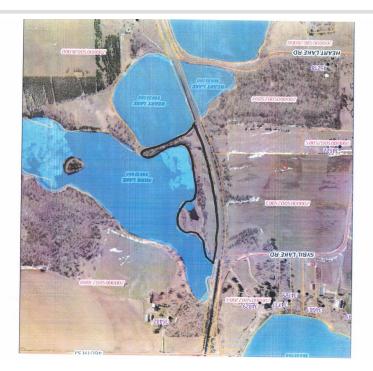

## **Description:**

Discover unparalleled privacy and natural beauty on this stunning 20 acre property, offering approximately 2,400 feet of shoreline on Mink Lake and about 700 feet of frontage on Heart Lake. With its rare combination of seclusion and dual lake access, this property provides a one-of-a-kind retreat. The west side of the property is bordered by railroad tracks.

### **Driving Directions:**

From Hwy 10 and County Hwy 60 (Hwy 228) go West on County Hwy 60 for 2.5 miles to County Rd 36 turn left for 3.5 miles to Sybil Lake Rd turn left for 1 mile to easement to lot. Diagonally across Sybil Lake Road from address 34829 Sybil Lake Road. See supplements for map showing easement location.