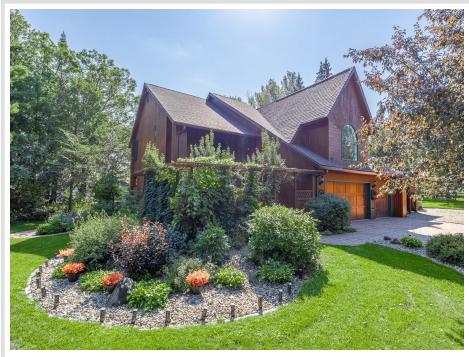

## **Description:**

This zen-inspired home on the Cass Lake Chain rests on Wolf Lake. Here you will find a meticulously maintained property 1+ acres & 150 feet of lakeshore that ensures ample space for outdoor living & activities, to include patios, a dock, gardens, & serene water features. As you enter the home, notice the bamboo flooring that flows into tile. The main floor features a gorgeous foyer that greets you into a great room & formal dining room, all giving views of the lake. As you walk up the gallery staircase you will find french doors that open up into the primary bedroom, including a private screened-in porch, 2-sided fireplace & custom en-suite with more views. Walk down the hall to find a small studio with its own balcony, a 2nd bedroom & a full bath that leads into bonus living. This living space includes a kitchenette, loft, & separate entrance. The basement gives you a new perspective of the lake, with a handsome study, spa-like bathroom & walkout bedroom.

## Additional Details:

| Year Built             | 1995            |
|------------------------|-----------------|
| Lot Acres              | 1.12            |
| Lot Dimensions         | 150x320x275x210 |
| Garage Stalls          | 2               |
| School District        | 31              |
| Taxes                  | \$5,554         |
| Taxes with Assessments | \$5,554         |
| Tax Year               | 2024            |