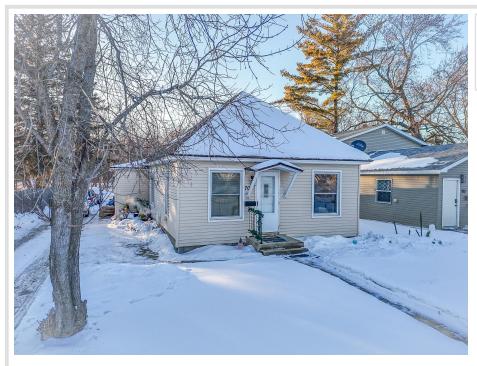

# \$149,750

1,100 sq ft 3 bedrooms 1 baths

709 Mississippi Avenue Bemidji MN 56601

Status: Active

#### **Description:**

This well-located 3-bedroom, 1-bath home offers an excellent opportunity for homeowners or investors alike. With approximately 1,200 sq ft of living space, this home is situated on a spacious lot that backs up to beautiful, wooded city land—offering privacy and a peaceful natural setting right in town. One of the standout features of this property is the inviting 3-season wraparound porch—perfect for enjoying your morning coffee, relaxing in the evening, or entertaining guests while taking in the surrounding nature. The unfinished basement provides ample storage space and room to expand or customize to your needs. Enjoy the convenience of being centrally located near shopping, schools, parks, and other amenities that Bemidji has to offer. Don't miss your chance to own a home in one of Bemidji's most desirable and peaceful locations—with a backyard that feels like your own private forest!