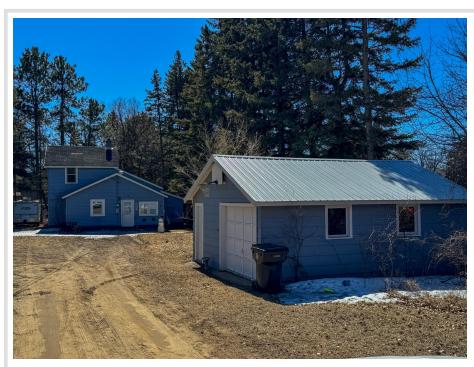

## **Description:**

Cozy 2 bedroom 1 bath located in the heart of a town, nestled among towering pines. 2 stall garage to keep the cars out of the weather and additional storage. Schedule your appointment today!!!

## **Additional Details:**

Year Built 1945 Lot Acres 0.34 Lot Dimensions irregular Garage Stalls 2 School District 31 Taxes \$1,674 Taxes with Assessments \$1,674 Tax Year 2023

## Additional Features:

Basement: Crawl Space Fuel: Natural Gas Garage: 2 Heat: Forced Air Sewer: City Sewer/Connected Water: City Water/Connected Air

Conditioning: None