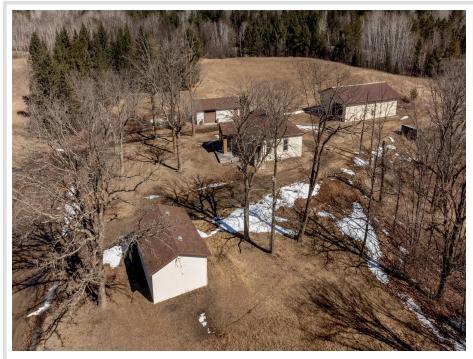

### **Description:**

I am excited to share a new listing that I think you'll love! It's a quaint 2 bedroom, 1 bath country home with a fabulous 4-season sunroom, all on 58 acres of pristine privacy. Located just outside of Akeley, it's centrally located in the heart of lake country, so it is close to many recreational opportunities. Whether you enjoy hunting, four-wheeling, fishing, or swimming, you'll be a hop, skip, and a jump away from it all. It is also surrounded by many scenic trails, delightfully delicious restaurants, shops and movie theater near by. This property boasts a detached garage, as well as a 2-stall shop and a 36'x52'pole building. With a beautiful mix of open field and woodland and several deer stands, this is an opportunity you will not want to miss!