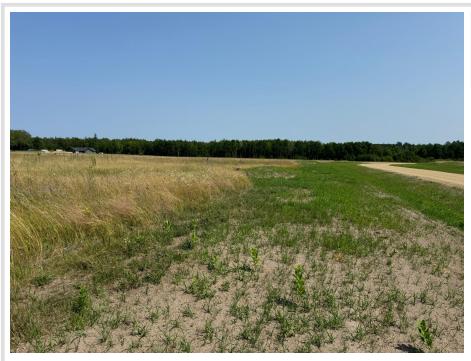

MLS 6694232 Land

\$44,900

3.01 Acres Finished Lot(s)

L5 Prairie View Court Bemidji MN 56601

Status: Active

## **Description:**

Wonderful lot in Bemidji's newest development, South Ridge Estates! Great location, quiet streets, minutes from everything Bemidji has to offer. walkout/lookout, an excellent place to build your dream home on 3..01 acre. Open to all builders or ask about home package pricing, COME SEE!!

## **Additional Details:**

Lot Acres 3.01 370x365 Lot Dimensions School District 31

Taxes \$58 Taxes with Assessments \$58 Tax Year 2024