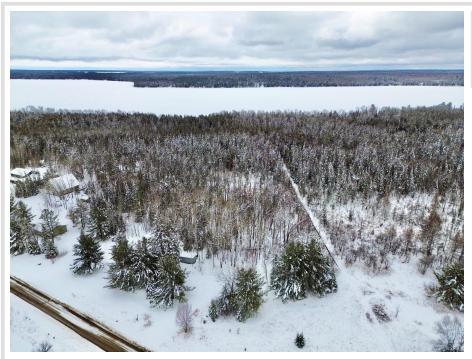

## **Description:**

Here's an affordable way to own 200' of shoreline and nearly 8 acres on sought after Steamboat Lake! You'll love the mix of pines, cedars, and hardwoods. Wildflowers and wildlife are plentiful. This property has room to build on the north side and then you have a nice boardwalk in place to access your lakeshore. It is shared with the property directly to the west of this and it can accommodate a 4-wheeler, golf cart or snowmobile with room to turn around at the lake. Once down at the lake you'll enjoy sandy shoreline with stunning views of the lake. Steamboat Lake is 1,755 acres with a max depth of 93 feet and is an excellent fishery. It's connected to Leech Lake so you have the option to explore other water. No covenants or restrictions here so it's ready for your camper or dream up north getaway! Only 7 miles to Laporte and 18 miles to the always fun town of Walker. Once you're here, you won't want to leave!