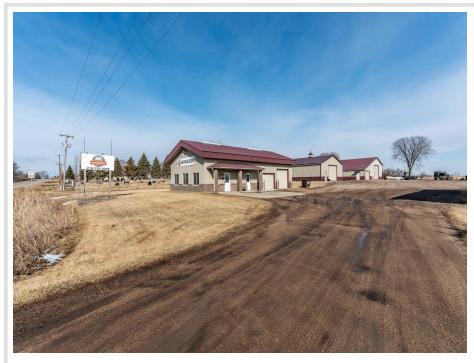

## **Description:**

Commercial opportunity with state highway frontage! This well kept commercial property is ideal for a storefront or for tradespeople looking for extra space and storage for equipment. The office/garage was built in 1988 and has 960' of finished space with reception, office space, and breakroom with a bathroom. The attached garage (30'x24') is heated and insulated with two stalls - one that has a below-grade pit for safely working on vehicles. Building 2, built in 2012, is 40'x40' and had the interior insulated and sheeted in 2024. Building 2 has a man door and a single overhead door measuring 12'x16'. Building 3 is 48'x58' and has dual overhead doors (8'x12' and 14'x16') opening into separate, dedicated storage areas.

This space has huge potential for a growing and expanding business, or for seasonal storage! Take a look and see the opportunity it has to offer.

Agent is related to seller.