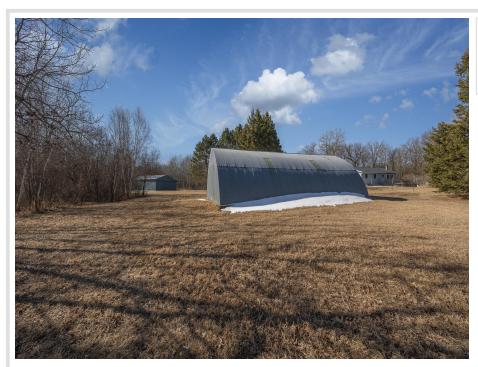

## **Description:**

This 10.32-acre property near Longville, MN, offers endless possibilities. With two existing buildings, a 960 square foot Quonset and a 960 square foot garage, you have instant storage or workspace. The land is buildable, making it a prime spot for your dream home, cabin, or even additional storage units. A well has already been dug, adding to the convenience. Located in the sought-after Longville Lakes area, this property is perfect for personal use or investment, as storage space is always in demand. Don't miss this opportunity to secure a versatile piece of land in a prime location!