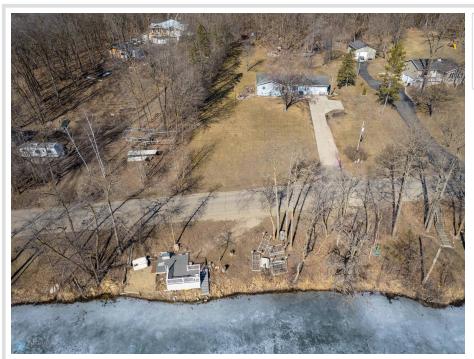

## **Description:**

Lakefront Living on Eagle Lake – Just Minutes from Detroit Lakes! Experience the best of lake life with this well-maintained rambler, perfectly situated on 1.4 acres of serene, tree-lined property with 150 feet of lake frontage. Wake up to breathtaking eastern-facing views and enjoy the peaceful setting surrounded by mature trees. This charming 4-bedroom, 2-bath home (with potential for a 5th bedroom with an egress window) features a beautifully updated kitchen with custom cabinets and countertops. The lower level is designed for entertaining, complete with a family bar and pool table, while outside, you can unwind in the hot tub and soak in the lake views. Additional highlights include, updated flooring, newer windows, some newer light fixtures, hot tub and heated garage. Don't miss your chance to own this stunning lakefront year round home!

## **Additional Details:**

Year Built 1972 Lot Acres 1.4 Lot Dimensions 150x420

Garage Stalls 2
School District 23
Taxes \$2,774
Taxes with Assessments \$2,774
Tax Year 2024