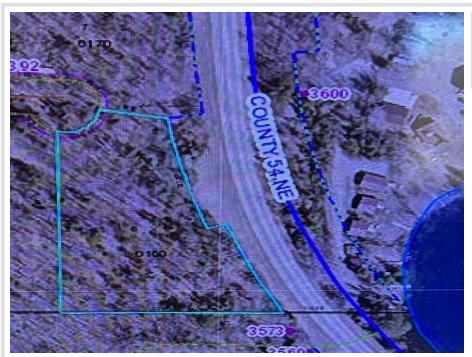

## **Additional Details:**

Lot Acres

Lot Dimensions 370x230 School District 118 Taxes \$26 Taxes with Assessments \$26 Tax Year 2024

## **Driving Directions:**

From Longville go south on County 54 about three to four miles. Turn right on LAKE VIEW LN NE to sign

Listed By: Rusty's Up North Realty

Affinity Real Estate Inc. participates in the Regional Multiple Listing Service of Minnesota, Inc Broker Reciprocity (sm) program, allowing us to display other broker's listings on our website. All properties are subject to prior sale, change or withdrawal.