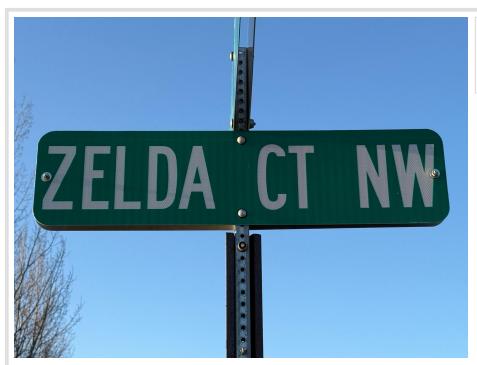

MLS 6694562 Residential

\$219,900

1,036 sq ft 2 bedrooms 1 baths

**TBD Zelda Court** Bemidji MN 56601

Status: Active

## **Driving Directions:**

From Bemidji go west on Hwy 2. Turn right onto county Rd 9. Fallow to Zelda Ct Nw on Rt. Turn Rt frist place on Rt.

Listed By: 218 Real Estate

Affinity Real Estate Inc. participates in the Regional Multiple Listing Service of Minnesota, Inc Broker Reciprocity (sm) program, allowing us to display other broker's listings on our website. All properties are subject to prior sale, change or withdrawal.