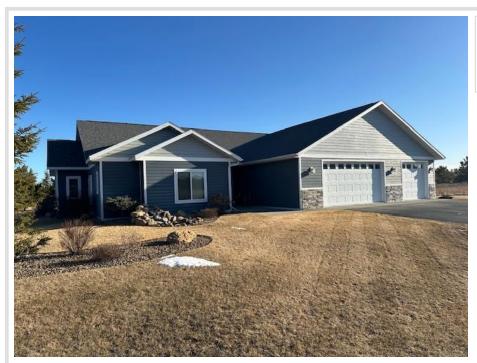

# \$450,000

2,400 sq ft 4 bedrooms 3 baths

1320 Whiting Road Bemidji MN 56601

Status: Active

### **Description:**

Beautiful 2400 sq ft, newer one-level home in the sought after Prairiewood neighborhood. This home shows like new and features 4BR/3BA, 3 stall finished and heated garage, lawn sprinkler system, beautiful window treatments, stainless appliances, newer light fixtures and more. The Prairiewood neighborhood features great walking and skiing trails, over 50 acres of commonly owned acreage, an area to store boats, etc. Come and see this beautiful property!