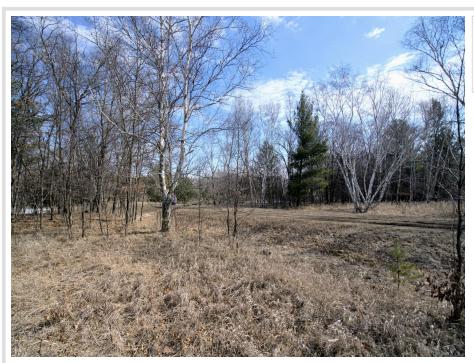

MLS 6694960 Land

\$5,000

0.47 Acres
Finished Lot(s)

TBD Pacer Loop Browerville MN 56438

Status: Active

## **Description:**

Welcome to the beautiful community of Sylvan Shores located in Browerville. This 0.466 acre lot is open to the builder of your choice, allowing you to create your dream home or cabin. As a Sylvan Shores resident, you'll have access to numerous amenities, including a pool, community center, campground, clubhouse, access to nearby lakes w/excellent fishing, and public hunting land--endless opportunities for outdoor recreation. ATV-friendly roads, and a state snowmobile trail nearby- making it the ultimate winter getaway with great ice fishing as well. Just over 2 hours from the Twin Cities, Sylvan Shores offers a peaceful escape from the noise and commotion of big city life. Sylvan Shores is the perfect place for the whole family to enjoy the guiet, natural beauty of Todd County. Come check it out today!

## **Additional Details:**

Lot Acres 0.47

Lot Dimensions 67x36x205x100x199

School District 2170
Taxes \$18
Taxes with Assessments \$18
Tax Year 2024