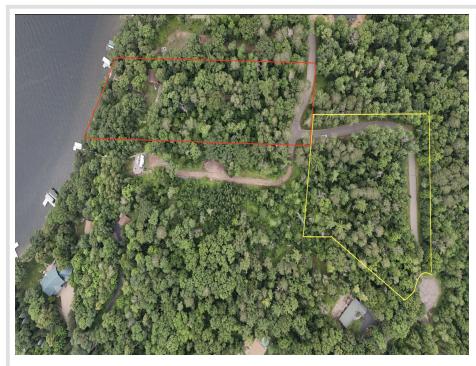

## **Description:**

Welcome to one of the most picturesque properties on Gull Lake, offering unparalleled views and endless potential. This 5.65-acre parcel boasts an impressive 200 feet of prime lake frontage, ensuring you'll have some of the best views on the lake—perfect for sunrise mornings.

Currently, the property includes a cozy 2-bedroom, 2 bathroom cabin, ideal for year-round or seasonal living. The home is complemented by a detached garage, providing ample storage space for all your lakefront toys and equipment. In addition to the existing cabin, this expansive lot offers the exciting opportunity to subdivide into two separate lakefront parcels, making it a perfect investment for future development. Whether you're seeking a peaceful retreat, a family compound, or a profitable development opportunity, the possibilities are endless.

With 200 feet of lakefront, a large lot, and potential for further development, this is an extraordinary opportunity to own a slice of paradise on Gull Lake. Don't miss your chance to own this incredible property—schedule your viewing today!