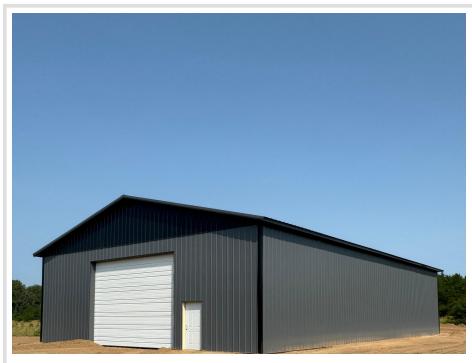

## **Description:**

Want to own a storage building near the Whitefish Chain for a low cost and under \$10 a month in association fees? This newly constructed 40x64 storage building is on a privately owned .39 acre lot and within a new storage development off County Road 15 just minutes from the Whitefish Chain and Hwy 371. Building with 16' sidewalls to include (1) 14x16 overhead door, (1) service door with lock and key, and class five floor. With values only going up and some currently selling for over \$85+ a square foot in the area, this storage building is competitively priced with great quality, an excellent location and minimal association fees.