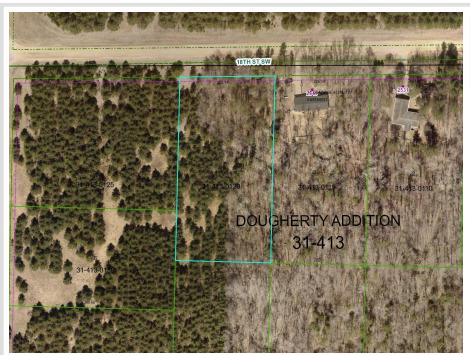

MLS 6695154 Land

\$25,000

1.8 Acres Raw Land

Lot 4 18th Street Backus MN 56435

Status: Active

## **Description:**

This prime tract has power to the lot and excellent road frontage for easy access. The land is rolling with many mature Red Pines and hardwoods allowing for great views. The lot is within a mile of town adding multiple amenities for your future home.

## Additional Details:

Lot Acres 1.8

Lot Dimensions 225x422x225x301

School District 2174
Taxes \$100
Taxes with Assessments \$100
Tax Year 2025

## **Driving Directions:**

From Pine River go 1 mile north on 371 to 26th Avenue SW then right on 26th for 3/4 mile to Oak Crest Court. Lots face 26th Avenue and 18th Street SW as well as Oak Crest Court SW.