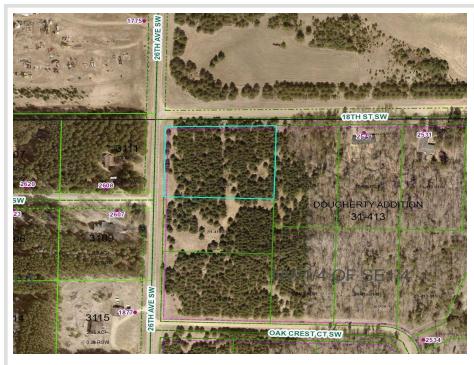

## **Description:**

This prime tract has power to the lot and excellent road frontage for easy access. The land is rolling with many mature Red Pines and hardwoods allowing for great views. The lot is within a mile of town adding multiple amenities for your future home.

## Additional Details:

| Lot Acres              | 2.6             |
|------------------------|-----------------|
| Lot Dimensions         | 392x301x391x287 |
| School District        | 2174            |
| Taxes                  | \$100           |
| Taxes with Assessments | \$100           |
| Tax Year               | 2025            |
|                        |                 |

#### **Driving Directions:**

From Pine River go 1 mile north on 371 to 26th Avenue SW then right on 26th for 3/4 mile to Oak Crest Court. Lots face 26th Avenue and 18th Street SW as well as Oak Crest Court SW.