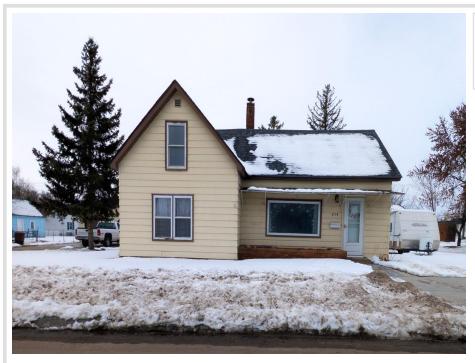

MLS 6695252 Residential

\$199,999

1,500 sq ft 4 bedrooms

2 baths

434 Main Street Perham MN 56573

Status: Active

## **Description:**

Charming Downtown Perham Retreat – A Rare Find!

Welcome to the heart of Perham, where small-town charm meets everyday convenience! This delightful four-bedroom, two-bath home is perfectly nestled in downtown Perham, MN, offering easy access to local grocery stores, fantastic restaurants, and Highway 10—keeping you connected while enjoying the best of hometown living.

Homes like this don't come around often! Set on an oversized lot, this property provides space and versatility beyond the ordinary. A detached two-stall garage offers ample storage, while an additional outbuilding presents endless possibilities—transform it into a second garage, a dream woodshop, or even a potential living space.